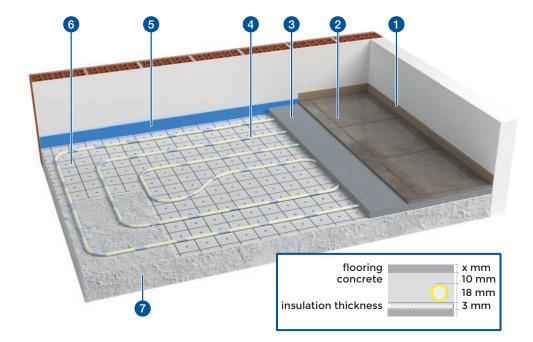

## **TECHNICAL DATA SHEET**

Rapid US is a plastic material panel suitably covered with a screen-printed non-woven fabric sheet with a 50 mm pitch, which acts as a support for the PE-RT pipe equipped with a hook-and-loop system that can be fixed to the panel without the aid of clips. The panel is presented in sheets folded in two with useful dimensions of 2x1 m, with a small footprint and easy to transport due to both the low volume involved and its light weight. The system is suitable for low-inertia systems, occupying a total thickness of only 31 mm.

- 1 Skirting board
- 2 Flooring
- 3 Concrete
- 4 Rapid PE-RT Ø 17-13 pipe
- 5 Slim 5 perimeter belt
- 6 Rapid US panel
- 7 Structural base + levelling

| Size (mm)   | Code    |
|-------------|---------|
| 1000x2000x3 | 1201008 |

| PROPERTIES                              | VALUE | UNIT                  |
|-----------------------------------------|-------|-----------------------|
| Necessary Length                        | 2000  | mm                    |
| Necessary Width                         | 1000  | mm                    |
| Total Thickness                         | 3     | mm                    |
| Thermal resistance                      | 0,071 | (m <sup>2</sup> •K)/W |
| Maximum applicable surface load         | ≤ 5   | kPa                   |
| Reaction to fire class (DIN EN 13501-1) | E     |                       |
| Panel weight                            | 1,9   | Kg                    |
| Packaging                               | 20    | m <sup>2</sup>        |